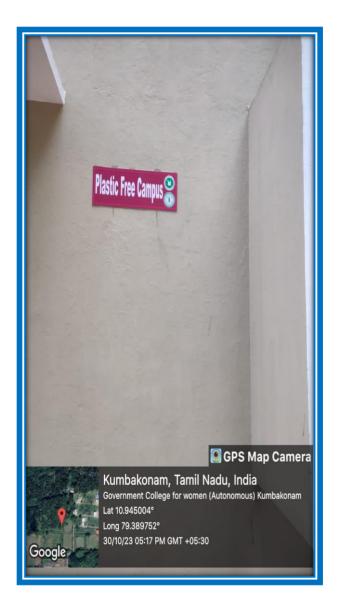

### Ban on Use of Plastic

Estd. 1963

PRINCIPAL
Government College for Women (Autonomous)
KUMBAKONAM.

#### Introduction:

Estd. 1963

The parking facility of two wheelers excluding bicycles within the college premises is restricted. Use of bicycles is allowed inside the campus but motor bikes are parked at the entrance. The green cover of the campus spans over most of the total area. The campus is known for housing some age old trees. Landscaping is done for all the plants of the college. Plastic free zone placards are kept in many places where students gather in large numbers. Hence, the usage of plastic is strictly prohibited in the campus.