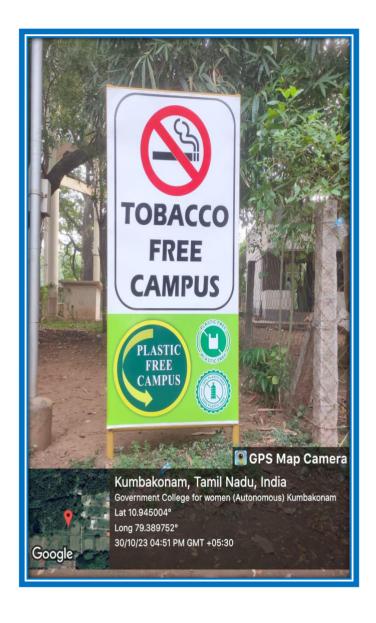

### Ban on Use of Plastic

Estd. 1963

PRINCIPAL
Government College for Women (Autonomous)
KUMBAKONAM.

#### Introduction:

Estd. 1963

The parking facility of two wheelers excluding bicycles within the college premises is restricted. Use of bicycles is allowed inside the campus but motor bikes are parked at the entrance. The green cover of the campus spans over most of the total area. The campus is known for housing some age old trees. Landscaping is done for all the plants of the college. Plastic free zone placards are kept in many places where students gather in large numbers. Hence, the usage of plastic is strictly prohibited in the campus.