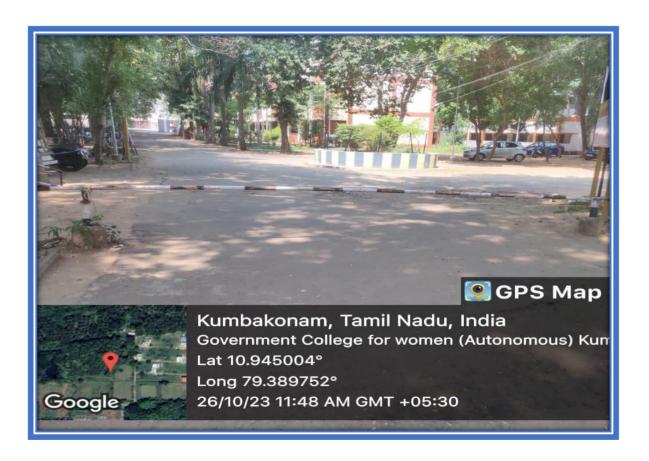

#### 1. RESTRICTED ENTRY OF AUTOMOBILES

PRINCIPAL
Government College for Women (Autonomous)
KUMBAKONAM.

#### Introduction:

Estd. 1963

The parking facility of two wheelers excluding bicycles within the college premises is restricted. Use of bicycles is allowed inside the campus but motor bikes are parked at the entrance. The green cover of the campus spans over most of the total area. The campus is known for housing some age old trees. Landscaping is done for all the plants of the college. Plastic free zone placards are kept in many places where students gather in large numbers. Hence, the usage of plastic is strictly prohibited in the campus.