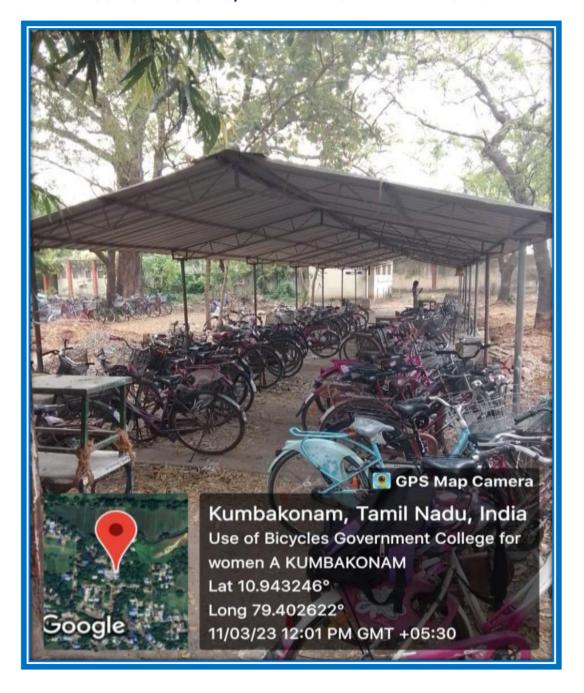

### 2. USE OF BICYCLES/ BATTERY POWERED VEHICLES

PRINCIPAL
Government College for Women( Autonomous)
KUMBAKONAM.

#### Introduction:

Estd. 1963

The parking facility of two wheelers excluding bicycles within the college premises is restricted. Use of bicycles is allowed inside the campus but motor bikes are parked at the entrance. The green cover of the campus spans over most of the total area. The campus is known for housing some age old trees. Landscaping is done for all the plants of the college. Plastic free zone placards are kept in many places where students gather in large numbers. Hence, the usage of plastic is strictly prohibited in the campus.