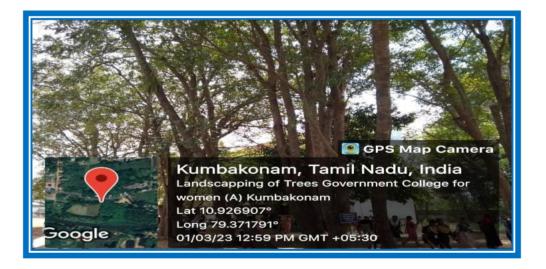

#### LANDSCAPING WITH TREES AND PLANTS

PRINCIPAL
Government College for Women (Autonomous)
KUMBAKONAM.

#### Introduction:

Estd. 1963

The parking facility of two wheelers excluding bicycles within the college premises is restricted. Use of bicycles is allowed inside the campus but motor bikes are parked at the entrance. The green cover of the campus spans over most of the total area. The campus is known for housing some age old trees. Landscaping is done for all the plants of the college. Plastic free zone placards are kept in many places where students gather in large numbers. Hence, the usage of plastic is strictly prohibited in the campus.