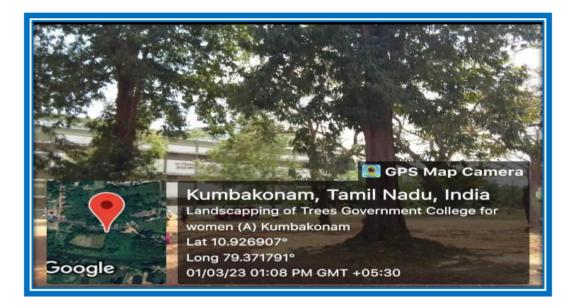

#### LANDSCAPING WITH TREES AND PLANTS

PRINCIPAL
Government College for Women (Autonomous)
KUMBAKONAM.

#### Introduction:

Estd. 1963

The parking facility of two wheelers excluding bicycles within the college premises is restricted. Use of bicycles is allowed inside the campus but motor bikes are parked at the entrance. The green cover of the campus spans over most of the total area. The campus is known for housing some age old trees. Landscaping is done for all the plants of the college. Plastic free zone placards are kept in many places where students gather in large numbers. Hence, the usage of plastic is strictly prohibited in the campus.